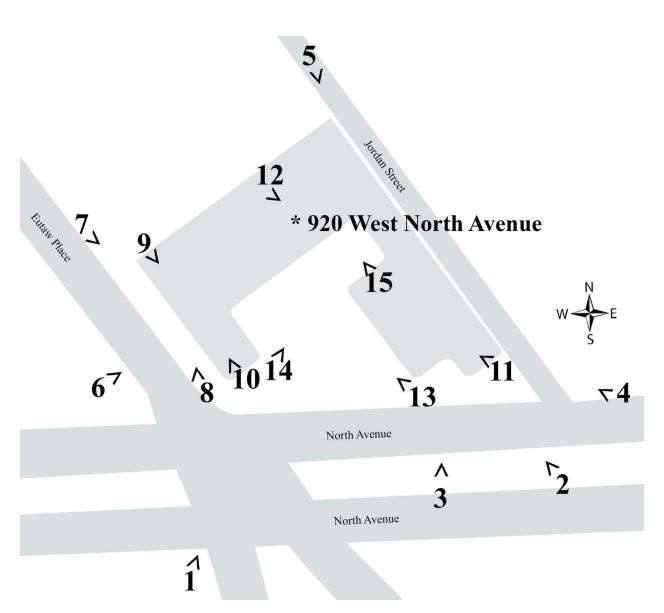

## INDEX TO BLACK AND WHITE PHOTOGRAPHS

Renee Bieretz, photographer, January 2022

| MD-1447-1  | Perspective view looking north/northeast from the intersection of North Avenue and Eutaw Place. |
|------------|-------------------------------------------------------------------------------------------------|
| MD-1447-2  | Elevation view looking northwest from North Avenue                                              |
| MD-1447-3  | Elevation view looking north from North Avenue.                                                 |
| MD-1447-4  | Perspective view looking northwest from North Avenue and Jordan Street.                         |
| MD-1447-5  | Perspective view looking south.                                                                 |
| MD-1447-6  | Elevation view looking northeast from Eutaw Place.                                              |
| MD-1447-7  | Perspective view looking southeast.                                                             |
| MD-1447-8  | View looking north at parking lot entrance on Eutaw Place.                                      |
| MD-1447-9  | View looking southeast of parking lot.                                                          |
| MD-1447-10 | View looking northwest of parking lot along Eutaw Place.                                        |
| MD-1447-11 | View looking northwest of parking lot.                                                          |
| MD-1447-12 | View looking southeast of parking lot stairwell leading to courtyard.                           |
| MD-1447-13 | View looking northwest in courtyard.                                                            |

# MADISON PARK MEDICAL CENTER HABS MD-1447 INDEX TO PHOTOGRAPHS (Page 2)

| MD-1447-14 | View looking northeast in courtyard.                                                    |
|------------|-----------------------------------------------------------------------------------------|
| MD-1447-15 | View looking northwest in courtyard showing stairwell in corner leading to parking lot. |
| MD-1447-16 | Interior view of typical medical suite, room #934.                                      |
| MD-1447-17 | Interior view of typical medical suite, room #932.                                      |