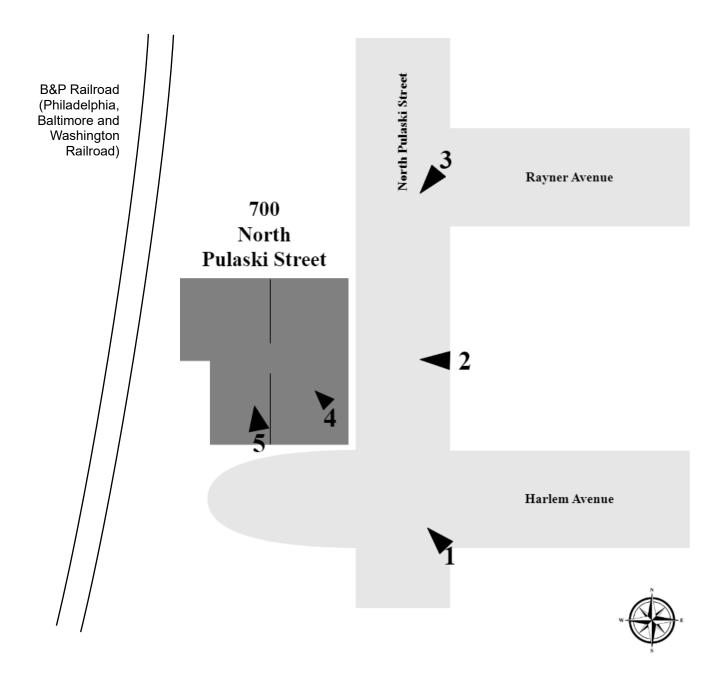

## INDEX TO BLACK AND WHITE PHOTOGRAPHS

Jet Lowe, photographer, June 2023

| MD-1435-1 | South and east elevations of Faith Christian Worship Center, view looking north-northwest. |
|-----------|--------------------------------------------------------------------------------------------|
| MD-1435-2 | East elevation with main entrance, view looking west.                                      |
| MD-1435-3 | Perspective view of east and north elevations, looking southwest.                          |
| MD-1435-4 | Main entrance foyer, view looking northwest.                                               |
| MD-1435-5 | Sanctuary, view looking northwest.                                                         |