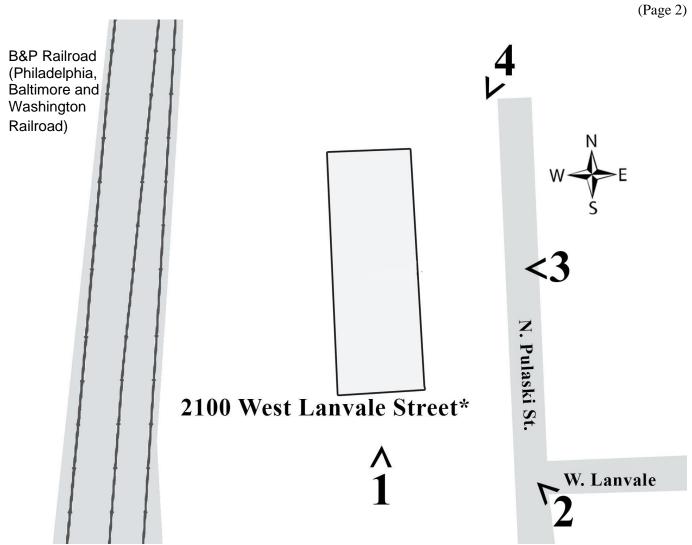

## 2100 WEST LANVALE STREET (INDUSTRIAL BUILDING)

**HABS MD-1433** 

(The Living Word Church of Deliverance) (Midtown Edmondson Historic District) Baltimore Maryland

### INDEX TO BLACK AND WHITE PHOTOGRAPHS

Renee Bieretz, photographer, September 2021

| MD-1433-1 | Elevation view looking north.       |
|-----------|-------------------------------------|
| MD-1433-2 | Perspective view looking northwest. |
| MD-1433-3 | Elevation view looking west.        |
| MD-1433-4 | Perspective view looking southwest. |