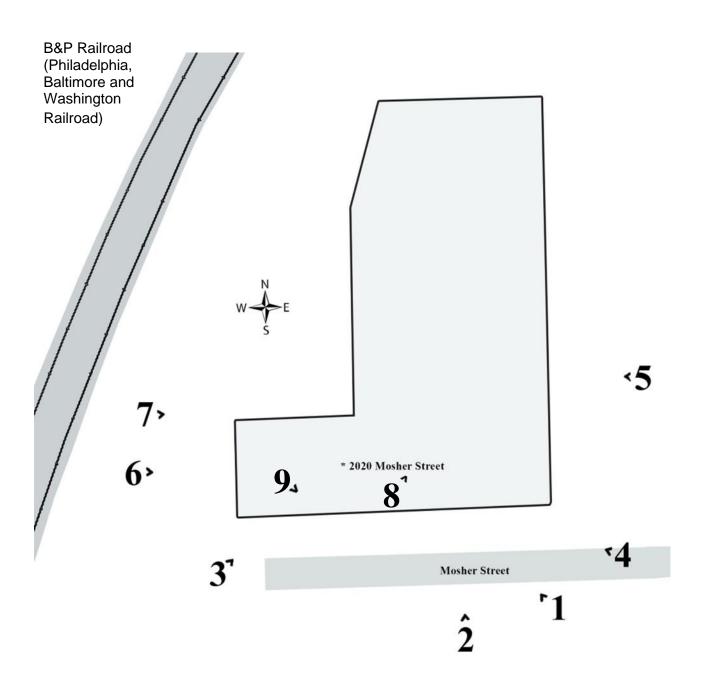

## INDEX TO BLACK AND WHITE PHOTOGRAPHS

Renee Bieretz, photographer, September 2021 (views 1-7); February 2023 (views 8-9)

| MD-1432-1 | View looking northwest.                       |
|-----------|-----------------------------------------------|
| MD-1432-2 | Elevation view looking north.                 |
| MD-1432-3 | Oblique view looking northeast.               |
| MD-1432-4 | Perspective view looking northwest.           |
| MD-1432-5 | Elevation view looking west.                  |
| MD-1432-6 | Elevation view looking east.                  |
| MD-1432-7 | View looking east.                            |
| MD-1432-8 | Interior view of warehouse looking northeast. |
| MD-1432-9 | Interior view of office looking southeast.    |